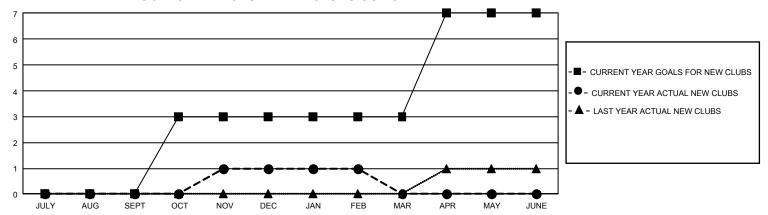

## GOALS AND ACTUAL NEW CLUBS CUMULATIVE

## GMT Constitutional Area 7, Group B

REPORT DOES NOT INCLUDE CLUBS IN UNDISTRICTED AREAS.

| Clubs                 |               |           |               | Members               |                         |                         |                                                    |
|-----------------------|---------------|-----------|---------------|-----------------------|-------------------------|-------------------------|----------------------------------------------------|
| RESULTS FOR 2023-2024 |               |           |               | RESULTS FOR 2023-2024 |                         |                         |                                                    |
| QUARTER               | NEW CLUB GOAL | NEW CLUBS | DROPPED CLUBS | QUARTER MEN           | MBER GROWTH NET<br>GOAL | MEMBER GROWTH<br>ACTUAL | DROPPED MEMBERS<br>ACTUAL (including<br>transfers) |
| JULY/AUG/SEPT         | 0             | 0         | 3             | JULY/AUG/SEPT         | 162                     | 183                     | 200                                                |
| OCT/NOV/DEC           | 9             | 1         | 2             | OCT/NOV/DEC           | 182                     | 185                     | 227                                                |
| JAN/FEB/MAR           | 0             | 0         | 0             | JAN/FEB/MAR           | 168                     | 49                      | 113                                                |
| APR/MAY/JUNE          | 12            | 0         | 0             | APR/MAY/JUNE          | 139                     | 0                       | 0                                                  |