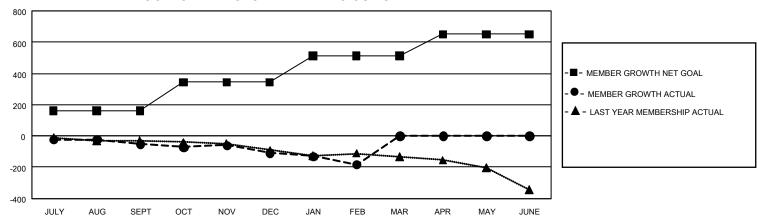

## GOALS AND ACTUAL MEMBERS CUMULATIVE

| DROPPED CLUBS: 5        |          | 154 CLUBS OF 300 ADDED 1<br>OR MORE NEW MEMBERS | GENDER DISTRIBUTION                 |                |  |
|-------------------------|----------|-------------------------------------------------|-------------------------------------|----------------|--|
|                         |          |                                                 | MALE                                | 5,160 (66.93%) |  |
|                         |          |                                                 | FEMALE                              | 2,549 (33.06%) |  |
| DROPPED MEMBERS         |          |                                                 | NON BINARY                          | 1 (0.01%)      |  |
| DECEASED                | 79       |                                                 | PREFER NOT TO ANSWER                | 0 (0.00%)      |  |
| CLUB CANCELLED<br>OTHER | 0<br>461 | CLICK HERE FOR                                  | TOTAL FAMILY UNIT MEMBERS           | 693            |  |
| TOTAL                   | 540      | CUMULATIVE MEMBERSHIP DATA                      | FAMILY MEMBERS PAYING HALF DUES 349 |                |  |

## GMT Constitutional Area 7, Group B

REPORT DOES NOT INCLUDE CLUBS IN UNDISTRICTED AREAS.

| Clubs                 |               |           |               | Members               |                         |                         |                                                    |
|-----------------------|---------------|-----------|---------------|-----------------------|-------------------------|-------------------------|----------------------------------------------------|
| RESULTS FOR 2023-2024 |               |           |               | RESULTS FOR 2023-2024 |                         |                         |                                                    |
| QUARTER               | NEW CLUB GOAL | NEW CLUBS | DROPPED CLUBS | QUARTER MEN           | MBER GROWTH NET<br>GOAL | MEMBER GROWTH<br>ACTUAL | DROPPED MEMBERS<br>ACTUAL (including<br>transfers) |
| JULY/AUG/SEPT         | 0             | 0         | 3             | JULY/AUG/SEPT         | 162                     | 183                     | 200                                                |
| OCT/NOV/DEC           | 9             | 1         | 2             | OCT/NOV/DEC           | 182                     | 185                     | 227                                                |
| JAN/FEB/MAR           | 0             | 0         | 0             | JAN/FEB/MAR           | 168                     | 49                      | 113                                                |
| APR/MAY/JUNE          | 12            | 0         | 0             | APR/MAY/JUNE          | 139                     | 0                       | 0                                                  |